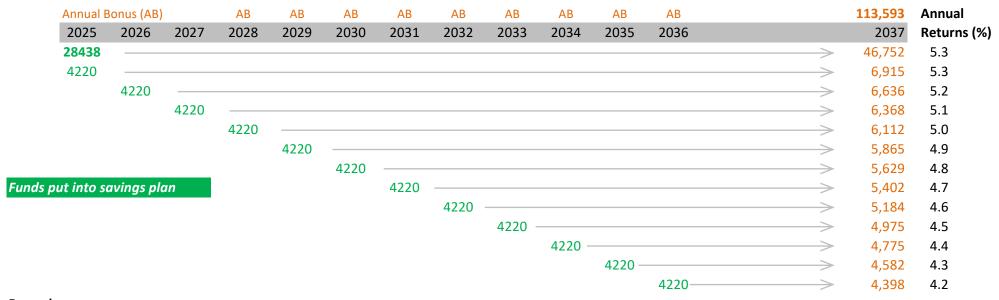

Policy:G0206021802Issue Date:30-May-17Terms to Maturity:12 yrs 1 mthsAnnual Premium:\$4,220.40Type:RPMaturity Date:30-May-37Price Discount Rate:4.2%Next Due Date:30-May-25

Date Initial Sum

**Current Maturity Value:** \$113,593 30-Apr-25 \$28,438

Absolute Returns: \$34,511 Absolute Returns (%): 43.6%

MV 113,593

## Remarks:

The basic returns for this 20 yrs plan is 2.7% 8 yrs of premiums have been paid and the policy value (at 2.7% return) is \$38135

Please refer below for more information